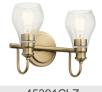

## **SPECIFICATIONS**

| Certifications/Qualifications                                                                           |                                                                    |
|---------------------------------------------------------------------------------------------------------|--------------------------------------------------------------------|
|                                                                                                         | www.kichler.com/warranty                                           |
| Dimensions                                                                                              |                                                                    |
| Base Backplate Extension Weight Height from center of Wall opening (Spec Sheet) Height Width            | 5.50 DIA<br>6.50"<br>2.80 LBS<br>4.50"<br>10.25"<br>14.25"         |
| Light Source                                                                                            |                                                                    |
| Lamp Included Lamp Type Light Source Max or Nominal Watt # of Bulbs/LED Modules Socket Type Socket Wire | Not Included<br>A19<br>Incandescent<br>100W<br>2<br>Medium<br>150" |
| Mounting/Installation                                                                                   |                                                                    |

Damp

1.70 LBS

| FIXTURE ATTRIBUTES           |                |
|------------------------------|----------------|
| Housing                      |                |
| Diffuser Description         | Clear Seeded   |
| Primary Material             | STEEL          |
| Product/Ordering Information |                |
|                              |                |
| SKU                          | 45391NI        |
| Finish                       | Brushed Nickel |
| 0.10                         |                |