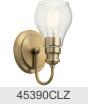

## **Finish Options**

Location Rating

Mounting Weight

Black

**Brushed Nickel** 

Classic Bronze