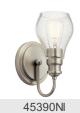

Damp

1.70 LBS

| FIXTURE ATTRIBUTES           |                |
|------------------------------|----------------|
| Housing                      |                |
| Diffuser Description         | Clear Seeded   |
| Primary Material             | STEEL          |
| Product/Ordering Information |                |
|                              |                |
| SKU                          | 45391NI        |
| Finish                       | Brushed Nickel |
| 0.10                         |                |

## **Finish Options**

Location Rating

Mounting Weight

Black

**Brushed Nickel** 

Classic Bronze