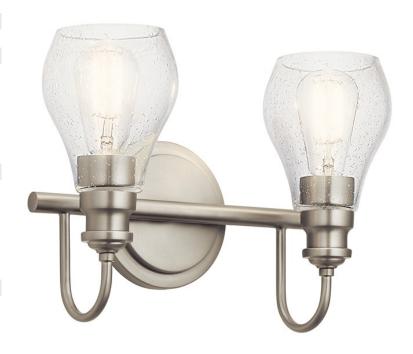

## **SPECIFICATIONS**

| Certifications/Qualifications                                                                           |                                                                    |
|---------------------------------------------------------------------------------------------------------|--------------------------------------------------------------------|
|                                                                                                         | www.kichler.com/warranty                                           |
| Dimensions                                                                                              |                                                                    |
| Base Backplate Extension Weight Height from center of Wall opening (Spec Sheet) Height Width            | 5.50 DIA<br>6.50"<br>2.80 LBS<br>4.50"<br>10.25"<br>14.25"         |
| Light Source                                                                                            |                                                                    |
| Lamp Included Lamp Type Light Source Max or Nominal Watt # of Bulbs/LED Modules Socket Type Socket Wire | Not Included<br>A19<br>Incandescent<br>100W<br>2<br>Medium<br>150" |
| Mounting/Installation                                                                                   |                                                                    |

Damp

1.70 LBS

| FIXTURE ATTRIBUTES           |                |
|------------------------------|----------------|
| Housing                      |                |
| Diffuser Description         | Clear Seeded   |
| Primary Material             | STEEL          |
| Product/Ordering Information |                |
|                              |                |
| SKU                          | 45391NI        |
| Finish                       | Brushed Nickel |
| 0.10                         |                |