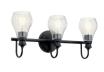

|                                                                    |

Damp

1.70 LBS

| FIXTURE ATTRIBUTES           |                |
|------------------------------|----------------|
| Housing                      |                |
| Diffuser Description         | Clear Seeded   |
| Primary Material             | STEEL          |
| Product/Ordering Information |                |
|                              |                |
| SKU                          | 45391NI        |
| Finish                       | Brushed Nickel |
| 0.10                         |                |

## **Finish Options**

Location Rating

Mounting Weight



Black



**Brushed Nickel** 



Classic Bronze



## **ALSO IN THIS FAMILY**













45391BK

45392BK

45391CLZ