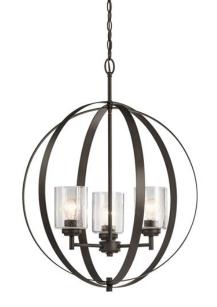

# Winslow<sup>™</sup> 3 Light Orb Chandelier Olde Bronze®

4.75 DIA 36" 14.60 LBS 30.75" 69.00"

## **FIXTURE ATTRIBUTES**

Housing Diffuser Description Primary Material

Clear Seeded STEEL

44034OZ

Olde Bronze

Contemporary

783927565745

### Product/Ordering Information SKU

Finish Style UPC