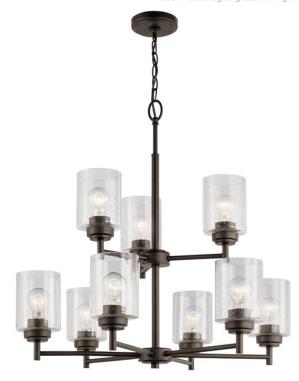

### **SPECIFICATIONS**

| Certifications/Qualifications |                          |
|-------------------------------|--------------------------|
|                               | www.kichler.com/warranty |
| Dimensions                    |                          |
| Base Backplate                | 4.75 DIA                 |
| Chain/Stem Length             | 36"                      |
| Weight                        | 14.00 LBS                |
| Height                        | 27.00"                   |
| Overall Height                | 65.00"                   |
| Width                         | 27.00"                   |
| Light Source                  |                          |
| Lance Landa de d              | NI-CIIII                 |

Lamp Included Not Included Lamp Type A19 Light Source Incandescent Max or Nominal Watt 75W # of Bulbs/LED Modules 9

Medium Socket Type Socket Wire 105"

Mounting/Installation Interior/Exterior Interior Lead Wire Length 59" Location Rating Dry Mounting Weight 9.50 LBS

#### **FIXTURE ATTRIBUTES**

| Housing                      |              |
|------------------------------|--------------|
| Diffuser Description         | Clear Seeded |
| Primary Material             | STEEL        |
| Product/Ordering Information |              |
| SKU                          | 4403107      |

Finish Olde Bronze Style Contemporary **UPC** 783927539296