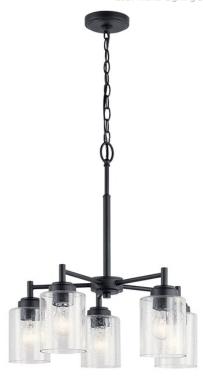

### **SPECIFICATIONS**

| Certifications/Qualifications |                          |
|-------------------------------|--------------------------|
|                               | www.kichler.com/warranty |
| Dimensions                    |                          |
| Base Backplate                | 4.75 DIA                 |
| Chain/Stem Length             | 36"                      |
| Weight                        | 9.50 LBS                 |
| Height                        | 16.00"                   |
| Overall Height                | 54.00"                   |
| Width                         | 19.75"                   |
| Light Source                  |                          |
| Lamp Included                 | Not Included             |

Lamp Type A19 Light Source Incandescent Max or Nominal Watt 75W # of Bulbs/LED Modules 5 75W Max Wattage/Range Socket Type Medium 150" Socket Wire

Mounting/Installation Install Glass Up or Down Yes Interior/Exterior Interior Lead Wire Length 61"

Location Rating Dry 5.50 LBS Mounting Weight

#### **FIXTURE ATTRIBUTES**

| Housing              |              |
|----------------------|--------------|
| Diffuser Description | Clear Seeded |
| Primary Material     | STEEL        |

**Product/Ordering Information** 

SKU 44030BK Finish Black Style Contemporary UPC 783927574488