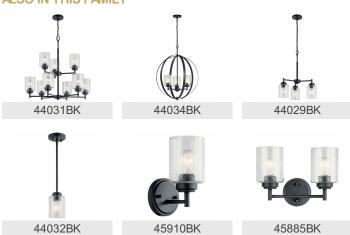

|
| Light Source                  |                          |
| Lamp Included                 | Not Included             |

Lamp Type A19 Light Source Incandescent Max or Nominal Watt 75W # of Bulbs/LED Modules 5 75W Max Wattage/Range Socket Type Medium 150" Socket Wire

Mounting/Installation Install Glass Up or Down Yes Interior/Exterior Interior Lead Wire Length 61"

Location Rating Dry 5.50 LBS Mounting Weight

#### **FIXTURE ATTRIBUTES**

| Housing              |              |
|----------------------|--------------|
| Diffuser Description | Clear Seeded |
| Primary Material     | STEEL        |

**Product/Ordering Information** 

SKU 44030BK Finish Black Style Contemporary UPC 783927574488

## **Finish Options**





Brushed Nickel



Olde Bronze



# **ALSO IN THIS FAMILY**