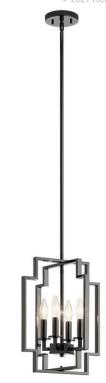

## **Product/Ordering Information**

 SKU
 43964MCH

 Finish
 Midnight Chrome

 Style
 Art Deco

 UPC
 783927801591

# **Finish Options**

Midnight Chrome

Polished Nickel

#### **FIXTURE ATTRIBUTES**

| Н/  | ousing |  |
|-----|--------|--|
| 111 | Jusing |  |

Socket Wire

Primary Material STEEL
Max Stem Tilt 90 Degrees

## **SPECIFICATIONS**

| · · · · · · · · · · · · · · · · · ·                                                                                           |                                                                             |
|-------------------------------------------------------------------------------------------------------------------------------|-----------------------------------------------------------------------------|
| Certifications/Qualifications                                                                                                 |                                                                             |
|                                                                                                                               | www.kichler.com/warranty                                                    |
| Dimensions                                                                                                                    |                                                                             |
| Base Backplate Weight Height Overall Height Width                                                                             | 5.00 DIA<br>5.70 LBS<br>17.00"<br>55.00"<br>12.00"                          |
| Light Source                                                                                                                  |                                                                             |
| Bulb Product ID Lamp Included Lamp Type Light Source Max or Nominal Watt # of Bulbs/LED Modules Max Wattage/Range Socket Type | 4064CLR<br>Not Included<br>B<br>Incandescent<br>60.00<br>4<br>60.00<br>CAND |