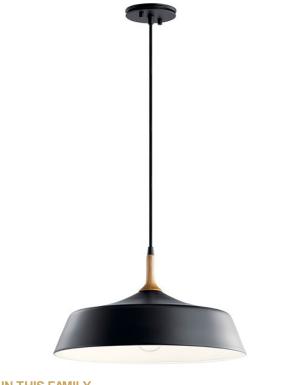

## **SPECIFICATIONS**

| SPECIFICALIONS                                                                                          |                                                                    |
|---------------------------------------------------------------------------------------------------------|--------------------------------------------------------------------|
| Certifications/Qualifications                                                                           |                                                                    |
|                                                                                                         | www.kichler.com/warranty                                           |
| Dimensions                                                                                              |                                                                    |
| Base Backplate Weight Height Overall Height Width                                                       | 4.50 DIA<br>4.05 LBS<br>9.25"<br>115.00"<br>16.25"                 |
| Light Source                                                                                            |                                                                    |
| Lamp Included Lamp Type Light Source Max or Nominal Watt # of Bulbs/LED Modules Socket Type Socket Wire | Not Included<br>A19<br>Incandescent<br>100W<br>1<br>Medium<br>105" |
| Mounting/Installation                                                                                   |                                                                    |

## Mounting Weight FIXTURE ATTRIBUTES

Location Rating

| Housing          |       |
|------------------|-------|
| Primary Material | STEEL |

**Product/Ordering Information** 

SKU 43683BK Finish Black

Style Mid-Century Modern UPC 7.83928E+11