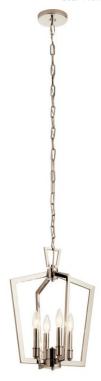

## **SPECIFICATIONS**

| Certifications/Qualifications                                                                                                 |                                                                             |
|-------------------------------------------------------------------------------------------------------------------------------|-----------------------------------------------------------------------------|
|                                                                                                                               | www.kichler.com/warranty                                                    |
| Dimensions                                                                                                                    |                                                                             |
| Base Backplate Chain/Stem Length Weight Height Overall Height Width                                                           | 5.00 DIA<br>72"<br>6.20 LBS<br>19.00"<br>93.00"<br>14.00"                   |
| Light Source                                                                                                                  |                                                                             |
| Bulb Product ID Lamp Included Lamp Type Light Source Max or Nominal Watt # of Bulbs/LED Modules Max Wattage/Range Socket Type | 4064CLR<br>Not Included<br>B<br>Incandescent<br>60.00<br>4<br>60.00<br>CAND |

### FIXTURE ATTRIBUTES

| FIXTORE ATTRIBUTES           |                 |
|------------------------------|-----------------|
| Housing                      |                 |
| Primary Material             | STEEL           |
| Product/Ordering Information |                 |
| SKU                          | 43498PN         |
| Finish                       | Polished Nickel |
| Style                        | Traditional     |
| UPC                          | 783927801652    |