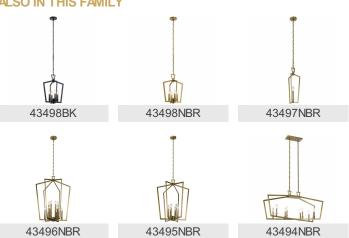

r>B<br>Incandescent<br>60.00<br>4<br>60.00<br>CAND |

105"

## Mounting/Installation

Socket Wire

Interior/Exterior Interior Lead Wire Length 23" Location Rating Dry Chain Hung Mounting Style Mounting Weight 6.20 LBS

### FIXTURE ATTRIBUTES

| FIXTORE ATTRIBUTES           |                 |
|------------------------------|-----------------|
| Housing                      |                 |
| Primary Material             | STEEL           |
| Product/Ordering Information |                 |
| SKU                          | 43498PN         |
| Finish                       | Polished Nickel |
| Style                        | Traditional     |
| UPC                          | 783927801652    |

## **Finish Options**



Black



Natural Brass



Polished Nickel



# **ALSO IN THIS FAMILY**