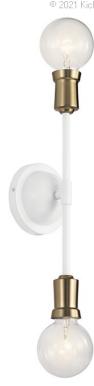

### **SPECIFICATIONS**

| chler.com/warranty |
|--------------------|
|                    |
| OIA .              |
|                    |
| BS                 |
|                    |
|                    |
|                    |
|                    |
|                    |

Lamp Included
Lamp Type
G
Light Source
Incandescent
Max or Nominal Watt
# of Bulbs/LED Modules
Socket Type
Socket Wire

Not Included
G
G
Light Source
Incandescent
Modules
2
Medium
150"

### Mounting/Installation

Mountable on Wall or Ceiling
Location Rating
Mounting Weight
Mount Vertical Or Horizontal
Yes
Yes

### **FIXTURE ATTRIBUTES**

| Housing                      |                    |
|------------------------------|--------------------|
| Primary Material             | Steel              |
| Product/Ordering Information |                    |
| SKU                          | 43195WH            |
| Finish                       | White              |
| Style                        | Mid-Century Modern |
| UPC                          | 7.83928E+11        |
|                              |                    |