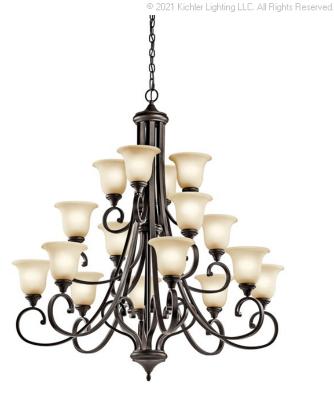

## **SPECIFICATIONS**

| Certifications/Qualifications |                          |  |
|-------------------------------|--------------------------|--|
|                               | www.kichler.com/warranty |  |
| Dimensions                    |                          |  |
| Base Backplate                | 6.50 DIA                 |  |
| Chain/Stem Length             | 72"                      |  |
| Weight                        | 54.55 LBS                |  |
| Height                        | 48.00"                   |  |
| Overall Height                | 122.00"                  |  |
| Width                         | 45.00"                   |  |
| Light Source                  |                          |  |

105"

Lamp Included Not Included Lamp Type A19 Light Source Incandescent Max or Nominal Watt 75W # of Bulbs/LED Modules 16 Socket Type Medium

Mounting/Installation

Socket Wire

Interior/Exterior Interior Lead Wire Length 71" Location Rating Dry Mounting Style Chain Hung Mounting Weight 31.41 LBS Yes Reinforced Outlet Box Required

### **FIXTURE ATTRIBUTES**

| ж | $\sim$ 111 | CI | n | ~ |
|---|------------|----|---|---|
|   | ou         | ÐΙ |   | ч |

Diffuser Description Light Umber Etched Primary Material STEEL

## **Product/Ordering Information**

43192OZ SKU Finish Olde Bronze Traditional Style UPC 783927403634