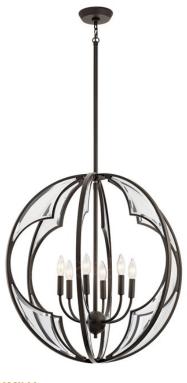

### **SPECIFICATIONS**

| Certifications/Qualifications |                          |
|-------------------------------|--------------------------|
|                               | www.kichler.com/warranty |
| Dimensions                    |                          |
| Base Backplate                | 5.75 DIA                 |
| Chain/Stem Length             | 36"                      |
| Weight                        | 23.20 LBS                |
| Height                        | 27.00"                   |
| Overall Height                | 65.00"                   |
| Width                         | 26.00"                   |
| Light Source                  |                          |
| Bulb Product ID               | 4064CLR                  |

105"

Lamp IncludedNot IncludedLamp TypeBLight SourceIncandescentMax or Nominal Watt60W# of Bulbs/LED Modules6Socket TypeCAND

Mounting/Installation

Socket Wire

Interior/Exterior Interior
Lead Wire Length 54"
Location Rating Dry

Mounting Style Chain Link/Stem Hung

Mounting Weight 13.00 LBS

### **FIXTURE ATTRIBUTES**

| Housing              |               |
|----------------------|---------------|
| Diffuser Description | Clear Beveled |
| Primary Material     | STEEL         |

**Product/Ordering Information** 

 SKU
 43097OZ

 Finish
 Olde Bronze

 Style
 Transitional

 UPC
 783927513067

# **Finish Options**

Olde Bronze

Polished Nickel