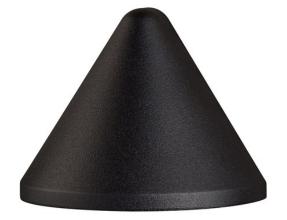

## **SPECIFICATIONS**

| Certifications/Qualifications                                            |                                 |
|--------------------------------------------------------------------------|---------------------------------|
|                                                                          | www.kichler.com/warranty        |
| Dimensions                                                               |                                 |
| Height<br>Width                                                          | 2.50"<br>3.25"                  |
| Electrical                                                               |                                 |
| Operating Voltage Range Voltage                                          | 9-15 VAC<br>12V                 |
| Light Source                                                             |                                 |
| Delivered Lumens<br>Lamp Included<br>Light Source<br>Max or Nominal Watt | 41<br>Integrated<br>LED<br>2.5W |
| Mounting/Installation                                                    |                                 |
| Location Rating                                                          | Wet                             |
| Photometrics                                                             |                                 |
| Delivered Efficacy (Lumens/Watt)<br>Kelvin Temperature                   | 48<br>2700K                     |

## **FIXTURE ATTRIBUTES**

| TIXTORE ALTRIBUTES           |                |
|------------------------------|----------------|
| Housing                      |                |
| Primary Material             | ALUMINUM       |
| Product/Ordering Information |                |
| SKU                          | 16110BKT27     |
| Finish                       | Textured Black |
| UPC                          | 783927459181   |
| Finish Options               |                |