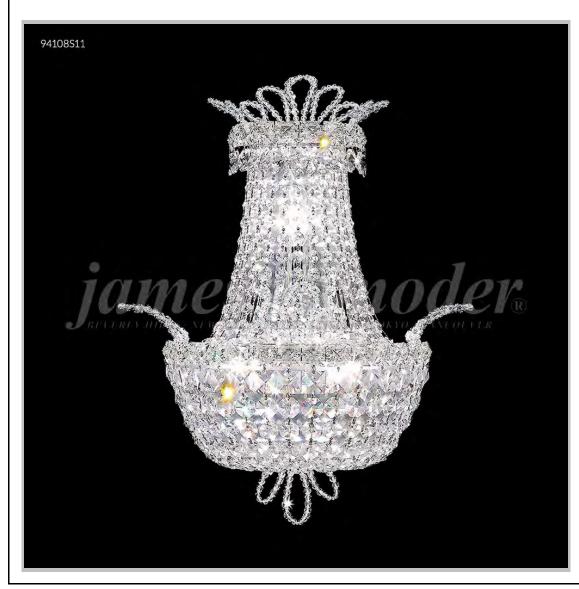

## james r. moder® /moder® IMPACT™ CRYSTAL CHANDELIER Fashion BEVERLY HILLS · NEW YORK · PARIS · LONDON · TOKYO · VANCOUVER

Model #: 94108S11

**Princess Collection** 

**Specifications** 

SKU: 94108S11 Finish: Silver

Crystal: SPECTRA CRYSTAL by Swarovski -Clear

Arms: N/A Shades: N/A

H:18 D/L:14 W:N/A Extends:8 (inches)

Hanging Weight: 7 (lbs)

Number of Bulbs: 3 Type of Bulbs: E12

Circuits: 1 Voltage: 120 Max Wattage: 60

LED: N/A

Note: Photo is representative of this model but may vary in crystal, finish, or shade options