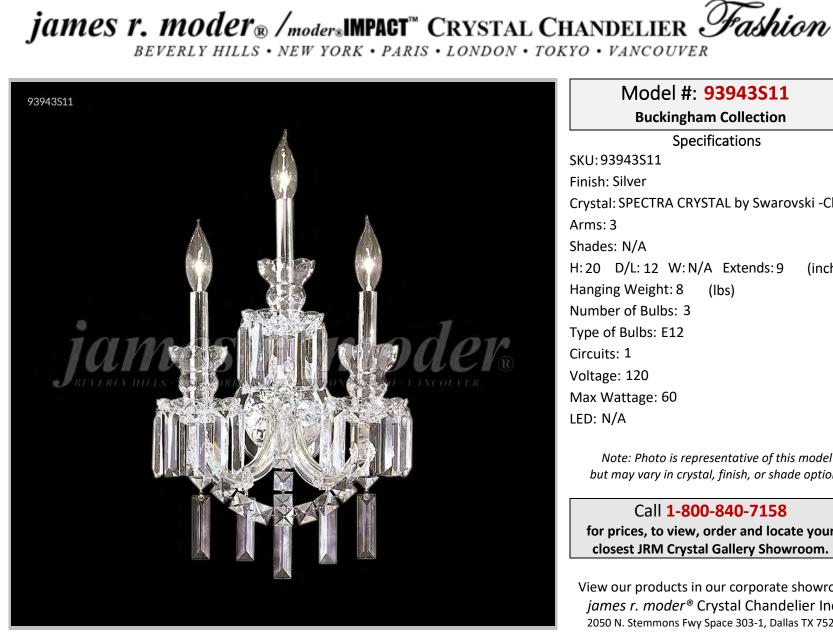

## Model #: 93943S11

**Buckingham Collection** 

**Specifications** SKU:93943S11 Finish: Silver Crystal: SPECTRA CRYSTAL by Swarovski -Clear Arms: 3 Shades: N/A H:20 D/L:12 W:N/A Extends:9 (inches) Hanging Weight: 8 (lbs) Number of Bulbs: 3 Type of Bulbs: E12 Circuits: 1 Voltage: 120 Max Wattage: 60 LED: N/A

Note: Photo is representative of this model but may vary in crystal, finish, or shade options

Call 1-800-840-7158 for prices, to view, order and locate your closest JRM Crystal Gallery Showroom.

View our products in our corporate showroom james r. moder<sup>®</sup> Crystal Chandelier Inc., 2050 N. Stemmons Fwy Space 303-1, Dallas TX 75207