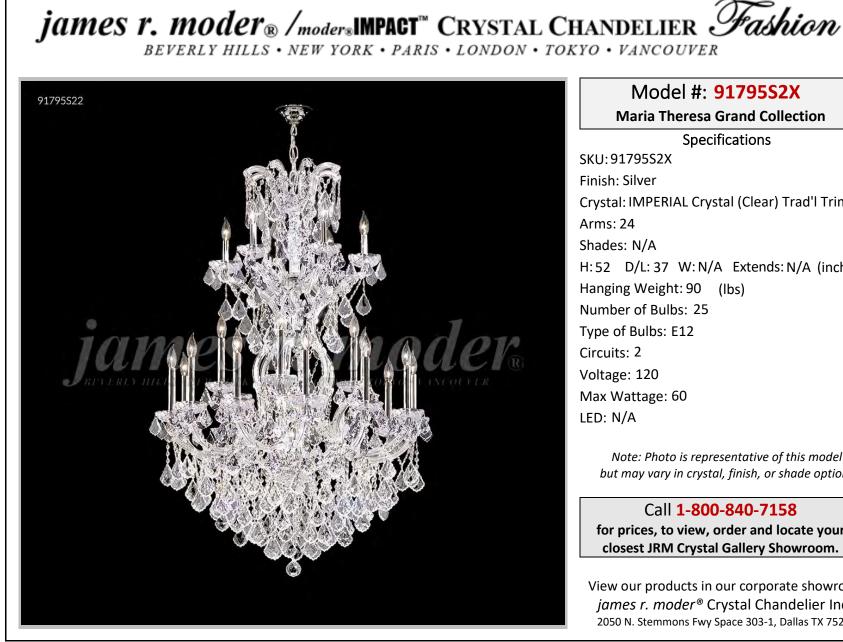

## Model #: 91795S2X

**Maria Theresa Grand Collection** 

**Specifications** SKU:91795S2X Finish: Silver Crystal: IMPERIAL Crystal (Clear) Trad'l Trim Arms: 24 Shades: N/A H:52 D/L:37 W:N/A Extends: N/A (inches) Hanging Weight: 90 (lbs) Number of Bulbs: 25 Type of Bulbs: E12 Circuits: 2 Voltage: 120 Max Wattage: 60 LED: N/A

Note: Photo is representative of this model but may vary in crystal, finish, or shade options

Call 1-800-840-7158 for prices, to view, order and locate your closest JRM Crystal Gallery Showroom.

View our products in our corporate showroom james r. moder<sup>®</sup> Crystal Chandelier Inc., 2050 N. Stemmons Fwy Space 303-1, Dallas TX 75207