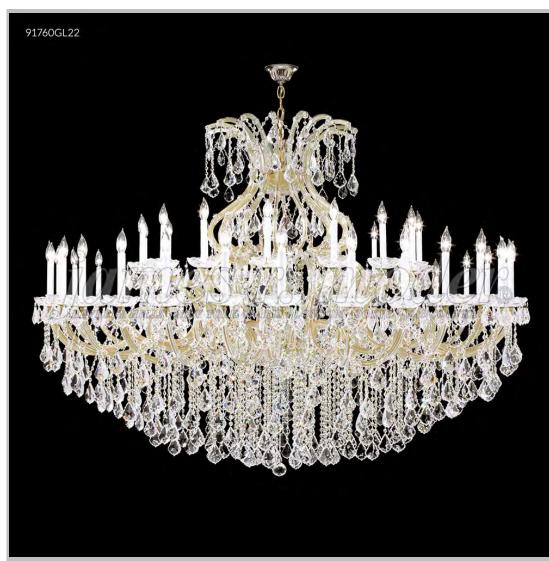

## james r. moder® /moder® IMPACT™ CRYSTAL CHANDELIER Fashion

Model #: 91760S2X

**Maria Theresa Grand Collection** 

**Specifications** 

SKU: 91760S2X Finish: Silver

Crystal: IMPERIAL Crystal (Clear) Trad'l Trim

Arms: 48 Shades: N/A

H:57 D/L:77 W:N/A Extends:N/A (inches)

Hanging Weight: 325 (lbs)

Number of Bulbs: 49 Type of Bulbs: E12

Circuits: 3 Voltage: 120 Max Wattage: 60

LED: N/A

Note: Photo is representative of this model but may vary in crystal, finish, or shade options