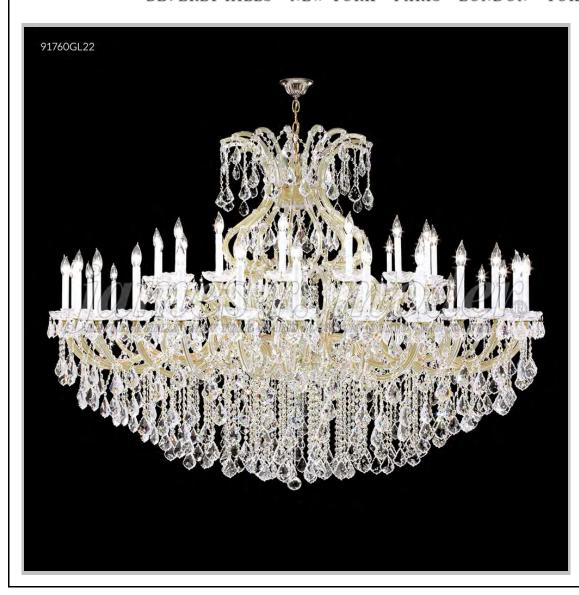

## james r. moder® /moder® IMPACT™ CRYSTAL CHANDELIER Fashion BEVERLY HILLS · NEW YORK · PARIS · LONDON · TOKYO · VANCOUVER

Model #: 91760GL2X

**Maria Theresa Grand Collection** 

**Specifications** 

SKU: 91760GL2X Finish: Gold Lustre

Crystal: IMPERIAL Crystal (Clear) Trad'l Trim

Arms: 48 Shades: N/A

H:57 D/L:77 W:N/A Extends:N/A (inches)

Hanging Weight: 325 (lbs)

Number of Bulbs: 49 Type of Bulbs: E12

Circuits: 3 Voltage: 120 Max Wattage: 60

LED: N/A

Note: Photo is representative of this model but may vary in crystal, finish, or shade options