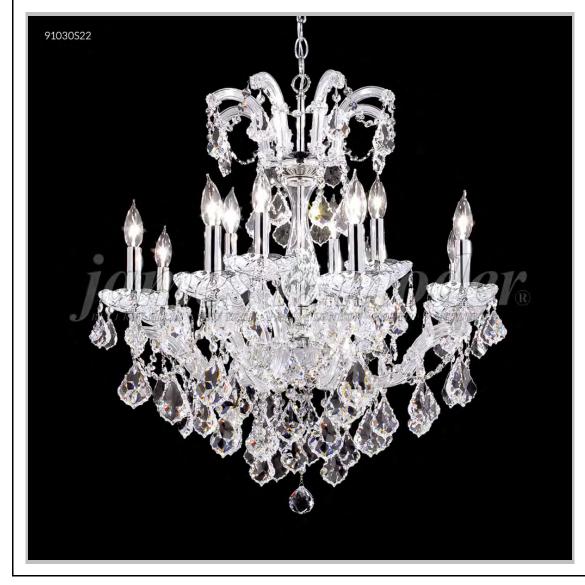

## Model #: **91030S0T**

**Maria Theresa Grand Collection** 

Specifications SKU: 91030S0T Finish: Silver Crystal: Swarovski crystals (Golden Teak) Arms: 12 Shades: N/A H: 24 D/L: 26 W: N/A Extends: N/A (inches) Hanging Weight: 31 (Ibs) Number of Bulbs: 12 Type of Bulbs: E12 Circuits: 1 Voltage: 120 Max Wattage: 60 LED: N/A

Note: Photo is representative of this model but may vary in crystal, finish, or shade options

Call **1-800-840-7158** for prices, to view, order and locate your closest JRM Crystal Gallery Showroom.

View our products in our corporate showroom *james r. moder*<sup>®</sup> Crystal Chandelier Inc., 2050 N. Stemmons Fwy Space 303-1, Dallas TX 75207