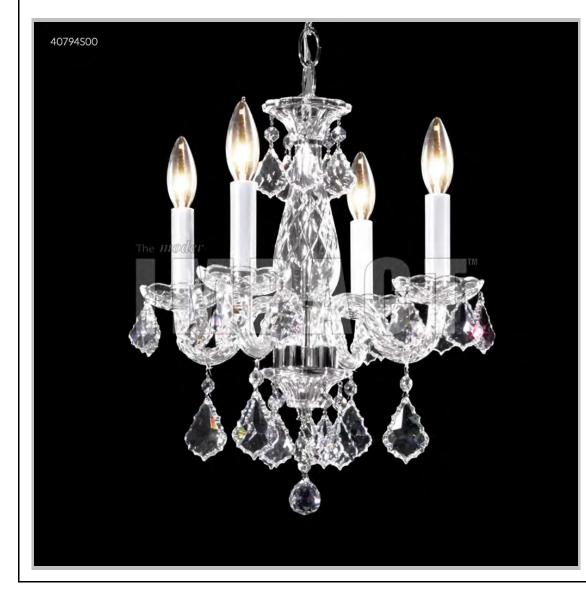

## Model #: **40794S00**

Palace Ice Collection

Specifications SKU: 40794S00 Finish: Silver Crystal: Swarovski crystals (Clear) Arms: 4 Shades: N/A H: 16 D/L: 14 W: N/A Extends: N/A (inches) Hanging Weight: 11 (Ibs) Number of Bulbs: 4 Type of Bulbs: E12 Circuits: 1 Voltage: 120 Max Wattage: 60 LED: N/A

Note: Photo is representative of this model but may vary in crystal, finish, or shade options

Call **1-800-840-7158** for prices, to view, order and locate your closest JRM Crystal Gallery Showroom.

View our products in our corporate showroom *james r. moder*<sup>®</sup> Crystal Chandelier Inc., 2050 N. Stemmons Fwy Space 303-1, Dallas TX 75207