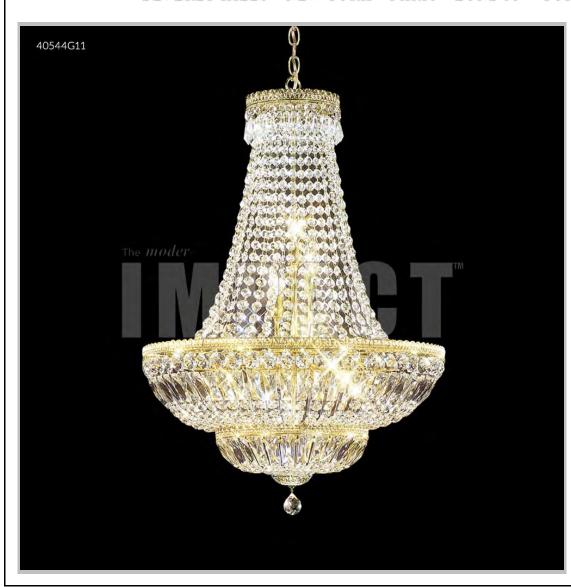

## james r. moder® /moder® IMPACT™ CRYSTAL CHANDELIER Fashion

BEVERLY HILLS • NEW YORK • PARIS • LONDON • TOKYO • VANCOUVER

Model #: 40544G11

**Imperial Collection** 

**Specifications** 

SKU: 40544G11 Finish: Gold

Crystal: SPECTRA CRYSTAL by Swarovski -Clear

Arms: N/A Shades: N/A

H:34 D/L: 24 W: N/A Extends: N/A (inches)

Hanging Weight: 25 (lbs)

Number of Bulbs: 11 Type of Bulbs: E12

Circuits: 1 Voltage: 120 Max Wattage: 60

LED: N/A

Note: Photo is representative of this model but may vary in crystal, finish, or shade options