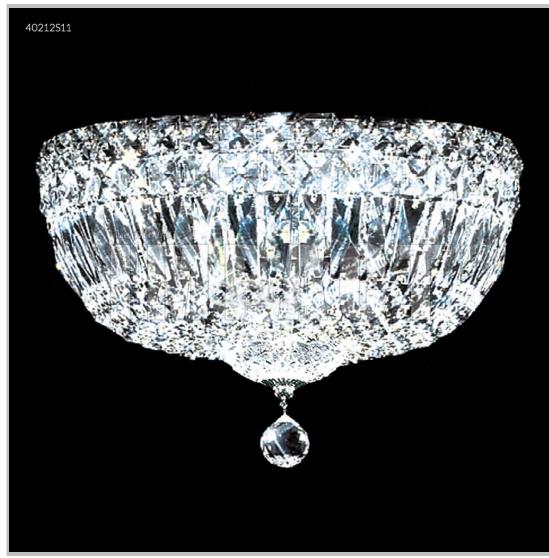

## james r. moder® /moder®IMPACT™ CRYSTAL CHANDELIER Fashion BEVERLY HILLS · NEW YORK · PARIS · LONDON · TOKYO · VANCOUVER

Model #: 40212S11

**Flush Mount Collection** 

Specifications

SKU: 40212S11 Finish: Silver

Crystal: SPECTRA CRYSTAL by Swarovski -Clear

Arms: N/A Shades: N/A

H:9 D/L: 12 W: N/A Extends: N/A (inches)

Hanging Weight: 5 (lbs)

Number of Bulbs: 3 Type of Bulbs: E12

Circuits: 1 Voltage: 120 Max Wattage: 40

LED: N/A

Note: Photo is representative of this model but may vary in crystal, finish, or shade options