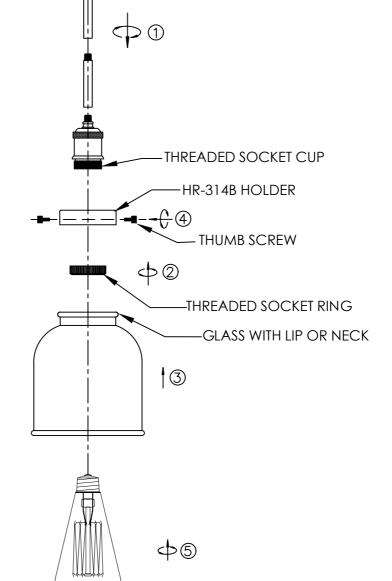

## FRANKLIN ASSEMBLY

ATTACH THE HR-314B HOLDER TO THREADED SOCKET CUP USING THREADED SOCKET RING,

SLIDE SHADE INTO THE HR-314B HOLDER, TIGHTEN THE (3) THUMB SCREWS EVENLY TO HOLD GLASS IN PLACE

DO NOT OVER TIGHTEN THUMB SCREWS TO AVOID BREAKING THE GLASS

SHADE STYLE AND BULB OPTIONAL.

OR NECK THE HR-314B HOLDER IS NEEDED TO ATTACH THE GLASS

## OPTIONAL SHADE STYLES WITH LIP OR NECK

IF THE GLASS YOU SELECTED HAS A LIP