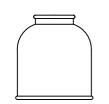

SHADE STYLE AND BULB OPTIONAL.

OR NECK THE HR-314B HOLDER IS NEEDED TO ATTACH THE GLASS

## OPTIONAL SHADE STYLES WITH LIP OR NECK

IF THE GLASS YOU SELECTED HAS A LIP