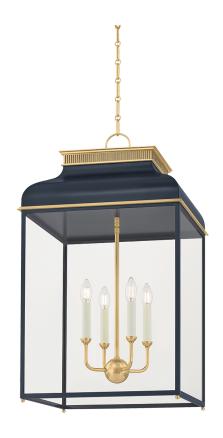

# **HOUGHTON**

## MDS2401-AGB/DBL

## AGED BRASS w/ DARKEST BLUE (MDS)

Coastal Suitable Finish (EPM): No

# **DIMENSIONS**

Height: 32.75" Width/Diameter: 19" Length: 19"

Minimum Height: 38.5"
Maximum Height: 90.75"
Canopy/Backplate: 6"
Hanging Type: 54" Chain
Product Weight: 51.656lb

Canopy/Backplate Shape: Round Sloped Ceiling Compatible: Yes

#### Shade

Shade 1: Glass Shade 1 Finish: Clear Shade 1 Top Length: 17.5" Shade 1 Top Width: 0.25" Shade 1 Bottom L/W: 17.5" / 0" Shade 1 Height: 20.75"

#### Bulb 1

Bulb Included: No

Socket: E12 Candelabra Base

Bulb Type: B11 Max Wattage: 10 Bulb Quantity: 4 Bulb Included: No Wire Length: 120"

Cord Type: SPT-1 SILVER W/ TINNED GROUND

WIRE

Gem Box Required (2"x3"): No