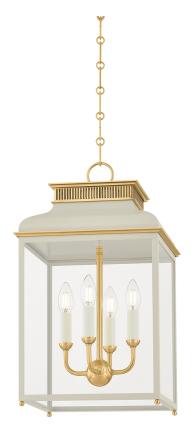

# HOUGHTON MDS2400-AGB/OW

## FINISHES

AGED BRASS w/ OFF-WHITE (MDS) Coastal Suitable Finish (EPM): No

## DIMENSIONS

Height: 22.25" Width/Diameter: 12.75" Length: 12.75" Minimum Height: 27.5" Maximum Height: 79.25" Canopy/Backplate: 4.75" Hanging Type: 54" Chain Product Weight: 26.246lb Canopy/Backplate Shape: Round Sloped Ceiling Compatible: Yes Living Finish: Yes Uplight Only: No

# Shade

Shade 1: Glass Shade 1 Finish: Clear Shade 1 Top Length: 11.5" Shade 1 Top Width: 0.25" Shade 1 Bottom L/W: 11.5" / 0" Shade 1 Height: 13.5"

#### Bulb 1

Bulb Included: No Socket: E12 Candelabra Base Bulb Type: B11 Max Wattage: 10 Bulb Quantity: 4 Bulb Included: No Wire Length: 120" Cord Type: SPT-1 SILVER W/ TINNED GROUND WIRE Gem Box Required (2"x3"): No Dark Sky: No