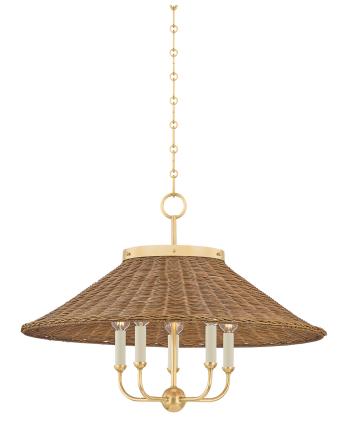

# KENSINGTON

MDS2103-AGB

# FINISHES

AGED BRASS Coastal Suitable Finish (EPM): No

# DIMENSIONS

Height: 20.25" Width/Diameter: 27.5" Minimum Height: 24" Maximum Height: 75.75" Canopy/Backplate: 5.25" Hanging Type: 54" Chain Product Weight: 8.448lb Canopy/Backplate Shape: Round Sloped Ceiling Compatible: Yes Living Finish: Yes Uplight Only: No

#### Shade

Shade 1: Walnut Rattan Shade 1 Top Width: 9" Shade 1 Bottom L/W: 27.5" / 0" Shade 1 Height: 8"

### ELECTRICAL

Bulb 1 Bulb Included: No Socket: E12 Candelabra Base Bulb Type: G16.5 Max Wattage: 10 Bulb Quantity: 5 Bulb Included: No Wire Length: 120" Cord Type: SPT-1 SILVER W/ TINNED GROUND WIRE Gem Box Required (2"x3"): No Dark Sky: No