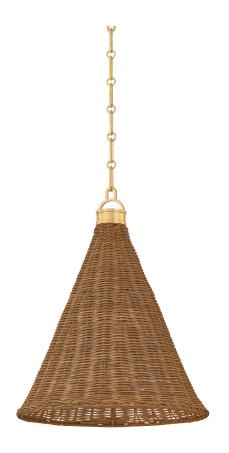

## **DIMENSIONS**

Height: 19"

Width/Diameter: 14.75"
Minimum Height: 24.25"
Maximum Height: 76"
Canopy/Backplate: 4.75"
Hanging Type: 54" Chain
Product Weight: 4.334lb

Canopy/Backplate Shape: Round Sloped Ceiling Compatible: Yes

#### Shade

Shade 1: Walnut Rattan Shade 1 Top Width: 2.25" Shade 1 Bottom L/W: 14.75" / 0"

Shade 1 Height: 16"