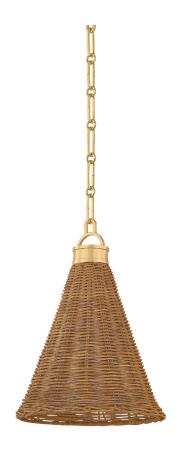

# **DIMENSIONS**

Height: 13"
Width/Diameter: 10"
Minimum Height: 18"
Maximum Height: 69.75"
Canopy/Backplate: 4.75"
Hanging Type: 54" Chain
Product Weight: 3.454lb

Canopy/Backplate Shape: Round Sloped Ceiling Compatible: Yes

#### Shade

Shade 1: Walnut Rattan Shade 1 Top Width: 2.25" Shade 1 Bottom L/W: 10" / 0" Shade 1 Height: 9.75"