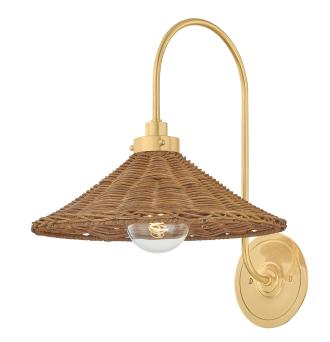

# **FINISHES**

#### AGED BRASS

Coastal Suitable Finish (EPM): No

# **DIMENSIONS**

Height: 15.75" Width/Diameter: 12" Canopy/Backplate: 5.25" Product Weight: 8.932lb Extension: 15.25" Top to Center: 13.5"

Canopy/Backplate Shape: Round Sloped Ceiling Compatible: No

Living Finish: Yes Uplight Only: No

#### Shade

Shade 1: Walnut Rattan Shade 1 Top Width: 2.5" Shade 1 Bottom L/W: 12" / 0" Shade 1 Height: 4.25"