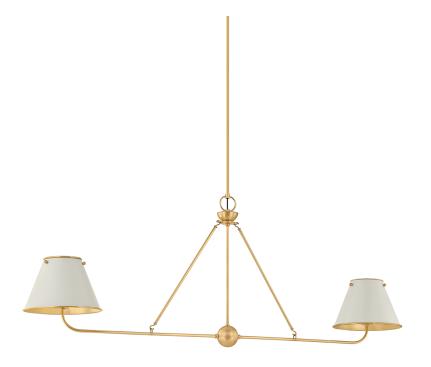

# **BURGHLEY**

#### AGED BRASS w/ OFF-WHITE (MDS)

Coastal Suitable Finish (EPM): No

#### **DIMENSIONS**

Height: 21"
Width/Diameter: 10"
Length: 54.25"
Minimum Height: 24.5"
Maximum Height: 78.5"
Canopy/Backplate: 5.25"

Hanging Type: 1-3" / 1-6" / 1-12" / 2-18" Stems

Product Weight: 13.44lb

#### Shade

Shade 1: Metal

Shade 1 Top Length: 5" Shade 1 Top Width: 10" Shade 1 Height: 6.5"