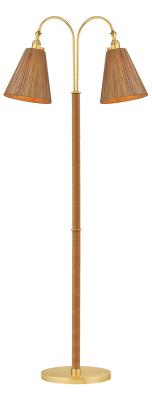

# RUTHIN L2168-AGB

# FINISHES

AGED BRASS Coastal Suitable Finish (EPM): No

## DIMENSIONS

Height: 60" Width/Diameter: 30.75" Length: 11.75" Canopy/Backplate: 11.75" Product Weight: 20.9439lb Canopy/Backplate Shape: Round Sloped Ceiling Compatible: No Living Finish: No Uplight Only: No

### Shade

Shade 1: Natural Woven Shade 1 Finish: Natural Rattan Shade 1 Top Width: 3.25" Shade 1 Bottom L/W: 0" / 7.75" Shade 1 Height: 8.25"