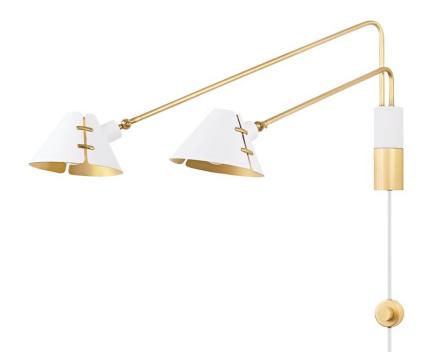

# **SPLIT**

KBS1752102-AGB/SWH

Modernized French Deco with an artisan twist, Split's details add even more interest to a standout piece. Small brass fasteners take prominence, intentionally allowing a sliver of light to escape. Split carries the graphic black and cream elements all the way up to the ceiling canopy, an area Behun has long felt doesn't get enough love or attention.

### **FINISHES**

AGED BRASS/SOFT WHITE (AGB/SWH)

## **GLASS/SHADES**

Material METAL

Attachment

Color WHITE/AGB