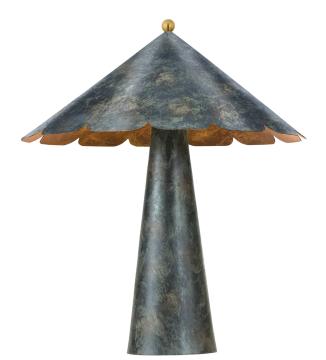

# FOLLY BEACH CBL7624-VER

FINISHES

VERDIGRIS

Coastal Suitable Finish (EPM): No

## DIMENSIONS

Height: 24.25" Width/Diameter: 20.75" Canopy/Backplate: 6.25" Product Weight: 12.35lb Canopy/Backplate Shape: Round Sloped Ceiling Compatible: No Living Finish: No Uplight Only: No

#### Shade

Shade 1: Metal Shade 1 Bottom L/W: 0" / 20.75" Shade 1 Height: 8"