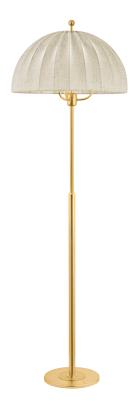

#### AGED BRASS

Coastal Suitable Finish (EPM): No

# **DIMENSIONS**

Height: 64" Width/Diameter: 20" Canopy/Backplate: 10" Product Weight: 12.17lb

Canopy/Backplate Shape: Round Sloped Ceiling Compatible: No

Living Finish: No Uplight Only: No

## Shade

Shade 1: Fabric

Shade 1 Finish: Natural Linen Shade 1 Bottom L/W: 0" / 20" Shade 1 Height: 10.25"