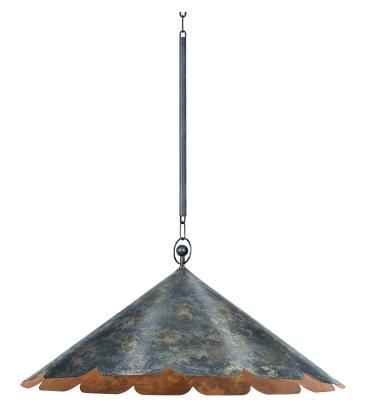

# FOLLY BEACH

## DIMENSIONS

Height: 15" Width/Diameter: 32" Minimum Height: 26.25" Maximum Height: 75.75" Canopy/Backplate: 6" Hanging Type: 1-3" / 1-6" / 1-12" / 2-18" Stems Product Weight: 21.83lb Canopy/Backplate Shape: Round Sloped Ceiling Compatible: Yes Living Finish: No Uplight Only: No

#### Shade