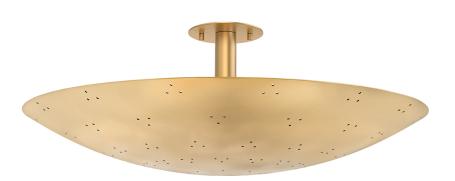

# **BERN**

## 8728-VB

## VINTAGE BRASS

Coastal Suitable Finish (EPM): No

## **DIMENSIONS**

Height: 10.5" Width/Diameter: 28" Canopy/Backplate: 5.5" Product Weight: 15.21lb

Canopy/Backplate Shape: Round Sloped Ceiling Compatible: No

Living Finish: Yes Uplight Only: No

# Shade