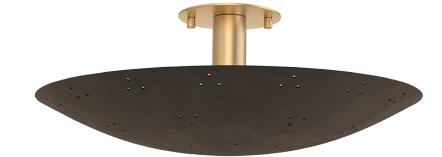

## FINISHES

VINTAGE BRASS w/ BRONZE Coastal Suitable Finish (EPM): No

## DIMENSIONS

Height: 6.75" Width/Diameter: 18" Canopy/Backplate: 4.75" Product Weight: 6.62lb Canopy/Backplate Shape: Round Sloped Ceiling Compatible: No Living Finish: Yes Uplight Only: No

## Shade

ELECTRICAL

Bulb 1 Bulb Included: No Socket: E12 Candelabra Base Bulb Type: B11 Max Wattage: 10 Bulb Quantity: 3 Bulb Included: No Wire Length: 7" Cord Type: B & W TEFLON W/ GROUND WIRE Gem Box Required (2"x3"): No Dark Sky: No