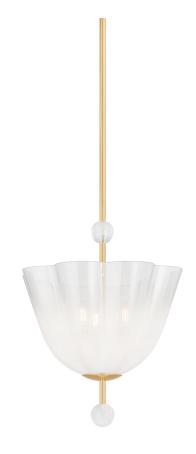

# **CAMBRIA HEIGHTS**

7817-AGB

#### AGED BRASS

Coastal Suitable Finish (EPM): No

## **DIMENSIONS**

Height: 21"
Width/Diameter: 17"
Minimum Height: 26.75"
Maximum Height: 80.75"
Canopy/Backplate: 5"

Hanging Type: 1-3" / 1-6" / 1-12" / 2-18" Stems

Product Weight: 15.43lb

Canopy/Backplate Shape: Round Sloped Ceiling Compatible: No

### Shade

Shade 1: Glass

Shade 1 Finish: Sfumato Shade 1 Top Width: 17" Shade 1 Height: 10.5"

### Bulb 1

Bulb Included: No

Socket: E12 Candelabra Base

Bulb Type: G16.5 Max Wattage: 10 Bulb Quantity: 3 Bulb Included: No Wire Length: 120"

Cord Type: B & W TEFLON W/ GROUND WIRE

Gem Box Required (2"x3"): No