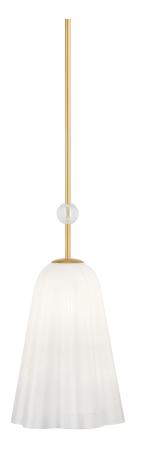

# **CAMBRIA HEIGHTS**

7810-AGB

#### AGED BRASS

Coastal Suitable Finish (EPM): No

## **DIMENSIONS**

Height: 19.5"

Width/Diameter: 10.25" Minimum Height: 25.5" Maximum Height: 79.5" Canopy/Backplate: 5"

Hanging Type: 1-3" / 1-6" / 1-12" / 2-18" Stems

Product Weight: 11.02lb

Canopy/Backplate Shape: Round Sloped Ceiling Compatible: No

### Shade

Shade 1: Glass

Shade 1 Finish: Sfumato Shade 1 Top Width: 10.25" Shade 1 Height: 14.25"