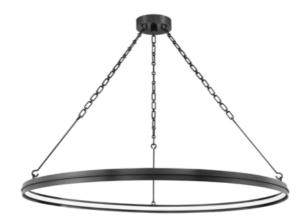

# **ROSENDALE**

Product ID 7142-OB

### **Dimensional Information**

Height 2.25" **ADA Compliant** No

Hanging Type Carton 1 46.00" x 46.00" x 6.00"

Width 42.00" 13.25" Minimum Height Maximum Height 67.25" Weight 17.00lb.

Carton 1 Weight 28.00lb. Shipping Method