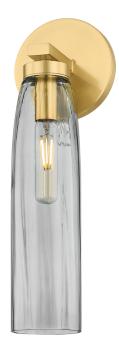

# HARPSWELL 6831-AGB

## FINISHES

AGED BRASS Coastal Suitable Finish (EPM): No

### DIMENSIONS

Height: 14.25" Width/Diameter: 4.75" Canopy/Backplate: 4.75" Product Weight: 2.2lb Extension: 4.25" Top to Center: 12" Canopy/Backplate Shape: Round Sloped Ceiling Compatible: No Living Finish: No Uplight Only: No

#### Shade

Shade 1: Glass Shade 1 Finish: Smoke Shade 1 Top Width: 3" Shade 1 Height: 10.75"