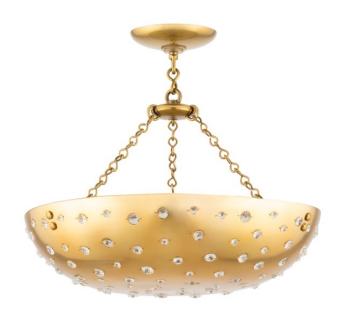

# **DALTON**

4618-AGB

Double-pressing gives Dalton's glass its special optical effects. Inside the lens, we emboss a crisp and rectilinear geometric pattern, which amplifies the exterior's one-of-a-kind organic motif. Streamlined metalwork draws your focus to the unique glassware.

## **DIMENSIONS**

Height 11.25"

Width 17.75"

Minimum Height 0.00"

Maximum Height 17.75"

Canopy/Backplate 5.25"

Hanging Type

Weight 17.75lb