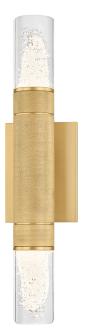

# GLEN COVE 3202-AGB

### FINISHES

AGED BRASS Coastal Suitable Finish (EPM): No

#### DIMENSIONS

Height: 17" Width/Diameter: 4.25" Canopy/Backplate: 4.25" Product Weight: 5.72lb Extension: 3.5" Top to Center: 8.5" Canopy/Backplate Shape: Rectangle Sloped Ceiling Compatible: No Living Finish: No Uplight Only: No

#### Shade

Shade 1: Cast Glass Shade 1 Finish: Clear Seeded Shade 1 Top Width: 2.25" Shade 1 Height: 4.5"