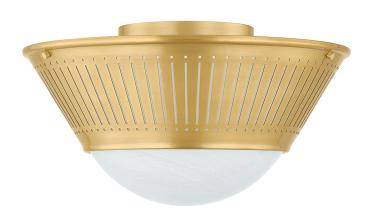

# **ELSMERE**

2731-AGB

#### AGED BRASS

Coastal Suitable Finish (EPM): No

# **DIMENSIONS**

Height: 8"

Width/Diameter: 14.25" Canopy/Backplate: 6" Product Weight: 14.9lb

Canopy/Backplate Shape: Round Sloped Ceiling Compatible: No

Living Finish: No Uplight Only: No

#### Shade

Shade 1: Glass Shade 1 Finish: Cloud Shade 1 Top Width: 12.75" Shade 1 Height: 7.25"