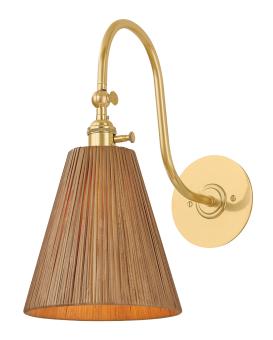

#### AGED BRASS

Coastal Suitable Finish (EPM): No

# **DIMENSIONS**

Height: 15.75" Width/Diameter: 7.75" Canopy/Backplate: 4.75" Product Weight: 3.31lb Extension: 16.5" Top to Center: 8.25"

Canopy/Backplate Shape: Round Sloped Ceiling Compatible: No

Living Finish: No Uplight Only: No

#### Shade

Shade 1: Natural Woven Shade 1 Finish: Natural Rattan Shade 1 Top Width: 3.25" Shade 1 Bottom L/W: 0" / 7.75" Shade 1 Height: 8.25"