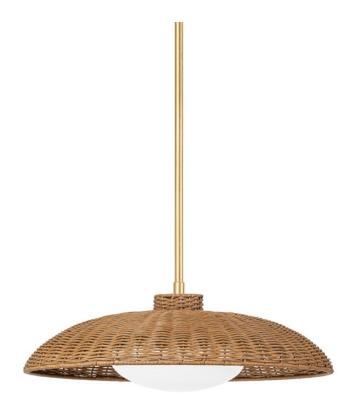

# **DELANO**

1923-VGL

Delano manages to be airy and weighty at once. Its clear crystal body evidently packs considerable heft, yet its transparency along with its neat white shade imbue the lamp with a sense of lightness. Delano can either fade into the background of a room or assert its glamour with confidence. This visual paradox makes Delano a decorative ornament that invites continual consideration.

#### **GLASS/SHADES**

Material RATTAN

Attachment

Color NATURAL