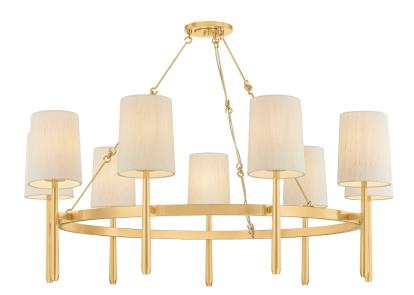

# **BRIDGETON**

1779-AGB

#### AGED BRASS

Coastal Suitable Finish (EPM): No

# **DIMENSIONS**

Height: 18.25"
Width/Diameter: 46"
Minimum Height: 31.25"
Maximum Height: 61"
Canopy/Backplate: 6"
Hanging Type: 54" Chain
Product Weight: 36.38lb

Canopy/Backplate Shape: Round Sloped Ceiling Compatible: No

#### Shade

Shade 1: Fabric

Shade 1 Finish: Raw Silk Shade 1 Top Width: 5.25" Shade 1 Bottom L/W: 0" / 6" Shade 1 Height: 7.75"

# Bulb 1

Bulb Included: No

Socket: E12 Candelabra Base

Bulb Type: B11 Max Wattage: 10 Bulb Quantity: 9 Bulb Included: No Wire Length: 120"

Cord Type: SPT-1 SILVER W/ TINNED GROUND

**WIRE** 

Gem Box Required (2"x3"): No