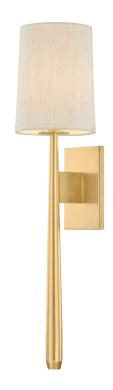

# **BRIDGETON**

1771-AGB

#### AGED BRASS

Coastal Suitable Finish (EPM): No

## **DIMENSIONS**

Height: 25.5" Width/Diameter: 6" Canopy/Backplate: 4.25" Product Weight: 3.31lb Extension: 6"

Top to Center: 11.75"

Canopy/Backplate Shape: Rectangle Sloped Ceiling Compatible: No

Living Finish: No Uplight Only: Yes

### Shade

Shade 1: Fabric

Shade 1 Finish: Raw Silk Shade 1 Top Width: 5.25" Shade 1 Bottom L/W: 0" / 6" Shade 1 Height: 7.75"