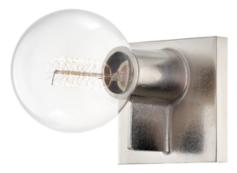

## **Bodine** Product ID 1451-BN

UPS

SHIPPING INFORMATION

Shipping Method

## **DIMENSIONAL INFORMATION**

| Height           | 5.25"           |
|------------------|-----------------|
| ADA Compliant    | No              |
| Hanging Type     | -               |
| Canopy/Backplate | 5.25"W X 5.25"H |
| Width            | 5.25"           |
| Extension        | 6.75"           |

## **AVAILABLE FINISHES**

AGED BRASS (AGB) BURNISHED NICKEL (WBN) LAMPING INFORMATION

C UL US

| Bulb 1              |                 |
|---------------------|-----------------|
| (1) 60 Watt Max 120 |                 |
| Bulb Included       | Yes             |
| Socket Type         | E26 Medium Base |
|                     | - G40 Bulb      |
| UL Rating           | Damp            |
| Plug In             | No              |
|                     |                 |