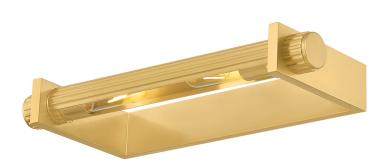

# JUDD 1319-AGB

#### AGED BRASS

Coastal Suitable Finish (EPM): No

# **DIMENSIONS**

Height: 2.5"

Width/Diameter: 18.5" Canopy/Backplate: 16.25" Product Weight: 4.73lb Extension: 7.5"

Top to Center: 1.25"

Canopy/Backplate Shape: Rectangle Sloped Ceiling Compatible: No

Living Finish: No Uplight Only: No