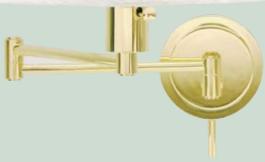

## WS14-61

FINISH: Polished Brass HEIGHT: 12 1/2" ARM: Extends 19" BULB: One 100W 3-way SWITCH: On Socket

SHADE: Off-white Linen Hardback 6½" x 12" x 7"

Attaches with acrylic diffuser

CORD: 10' Ivory, 30" cord cover

BACKPLATE: 5" Round