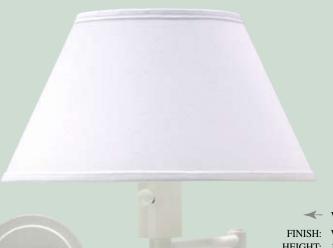

## **←** WS14-9

FINISH: White HEIGHT: 12 1/2" ARM: Extends 19" BULB: One 100W 3-way SWITCH: On Socket

SHADE: White Linen Hardback

6 ½" x 12" x 7" Attaches with acrylic diffuser

CORD: 10' White, 30" cord cover

BACKPLATE: 5" Round