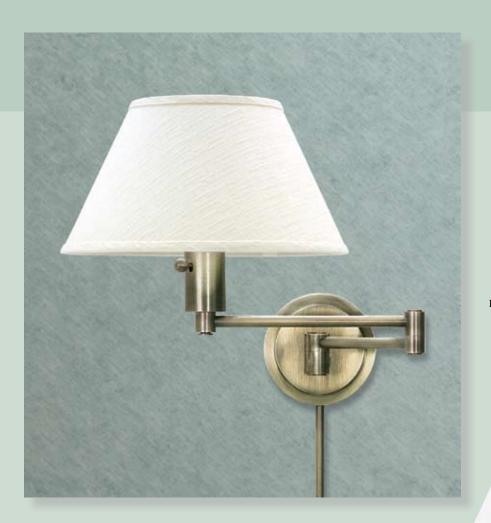

## **→** WS14-71

FINISH: Antique Brass HEIGHT: 12 1/2" ARM: Extends 19" BULB: One 100W 3-way SWITCH: On Socket

SHADE: Off-white Linen Hardback

6 ½" x 12" x 7" Attaches with acrylic diffuser CORD: 10' Ivory, 30" cord cover

BACKPLATE: 5" Round