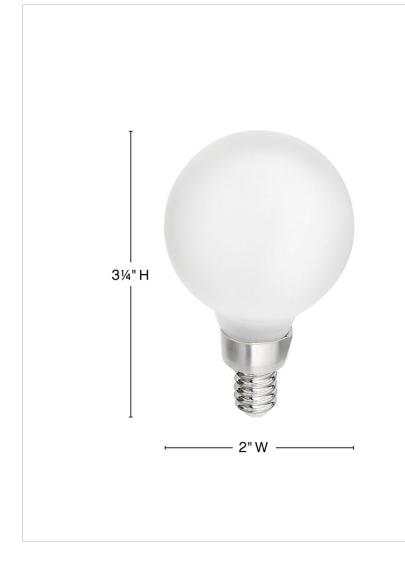

| DETAILS   |                                 |
|-----------|---------------------------------|
| DIMMABLE: | YES - CL TYPE DIMMER<br>(SSL7A) |
|           |                                 |

| DIMENSIONS |      |
|------------|------|
| WIDTH:     | 2"   |
| HEIGHT:    | 3.3" |